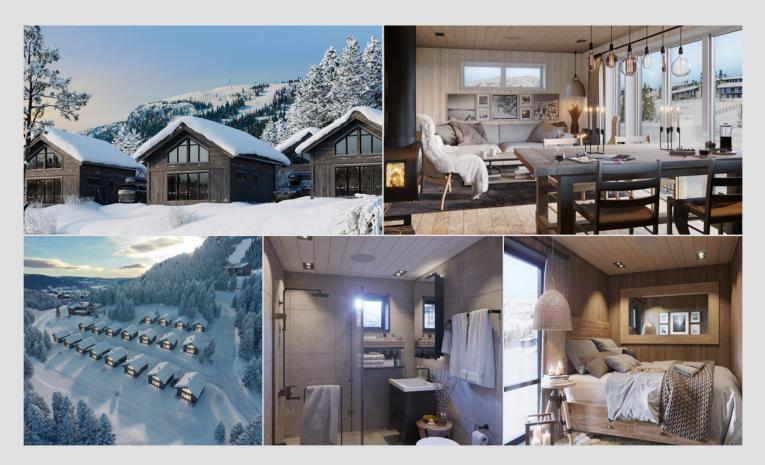

### Solution

Cultéva created a collection of five visuals with a warm, personal feel and wintry surroundings for this unique location placed in the middle of a legendary downhill skiing location used during the Olympic Games.

Render 1 presents the front facade of the cabin sitting in the snow filled mountain side spaced apart, in a row, next to the others. The walls are made of dark tinted quality lumber. Large pane windows fill the main wall offering a view to the surrounding landscape and brings daylight into the cabin from sunrise to evening sunsets, and offers a panorama view to star-spangled midnight skies.

Render 2, 3 and 4 presents neat interiors with light and effective space design in modern settings, cozy fireplace, small niches and comfortable living arrangements.

Render 5 gives a signature aerial view of the Kvitfjell Alpingrend property phase I set in lush wintry landscape, neatly built into the mountain side in the middle of the slopes while overlooking the valley and lake below.